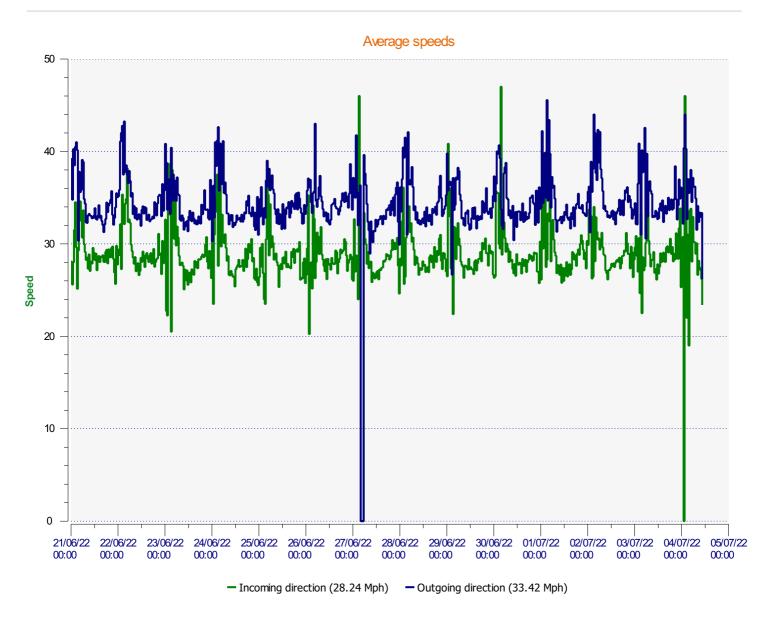

# DÉTECTER • INFORMER • SÉCURISER

Start date: End date: Tuesday, June 21, 2022 12:00 AM Monday, July 4, 2022 10:30 AM

Location:

BW1 Coppice Hill

## **Comments:**

| Start date: | Tuesday, June 21, 2022 12:00 AM |  |
|-------------|---------------------------------|--|
| End date:   | Monday, July 4, 2022 10:30 AM   |  |
| Location:   | BW1 Coppice Hill                |  |
| Comments:   |                                 |  |

| Comments:                |                                                                  |  |
|--------------------------|------------------------------------------------------------------|--|
| Location:                | BW1 Coppice Hill                                                 |  |
| Start date:<br>End date: | Tuesday, June 21, 2022 12:00 AM<br>Monday, July 4, 2022 10:30 AM |  |