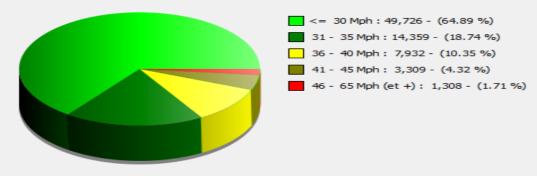

## Incoming vehicles

| Start date: |
|-------------|
| End date:   |

Tuesday, June 21, 2022 12:00 AM Monday, July 4, 2022 10:30 AM