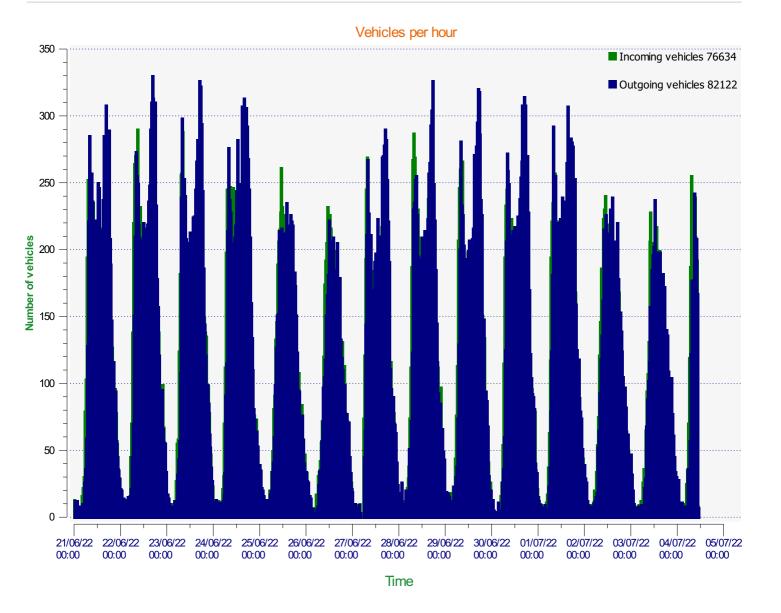

## Incoming vehicles

| Start date: |
|-------------|
| End date:   |

Tuesday, June 21, 2022 12:00 AM Monday, July 4, 2022 10:30 AM

#### Location:

BW1 Coppice Hill

### **Comments:**