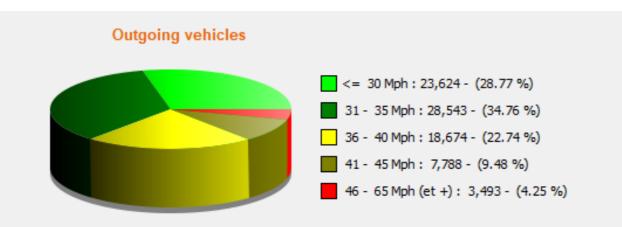

## Incoming vehicles

| Start date: |
|-------------|
| End date:   |

Tuesday, June 21, 2022 12:00 AM Monday, July 4, 2022 10:30 AM