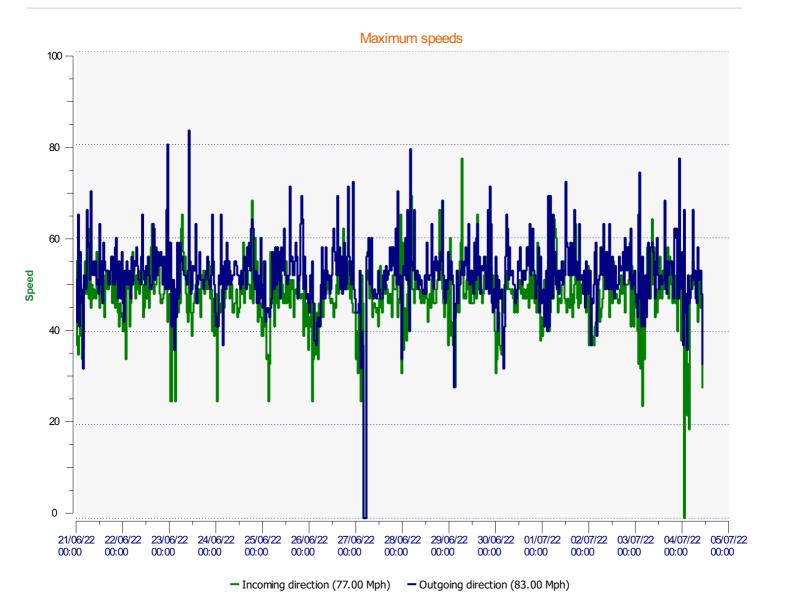

## Incoming vehicles

| Start date: |
|-------------|
| End date:   |

Tuesday, June 21, 2022 12:00 AM Monday, July 4, 2022 10:30 AM

### Location:

BW1 Coppice Hill

### **Comments:**

| Start date: |
|-------------|
| End date:   |

Tuesday, June 21, 2022 12:00 AM Monday, July 4, 2022 10:30 AM