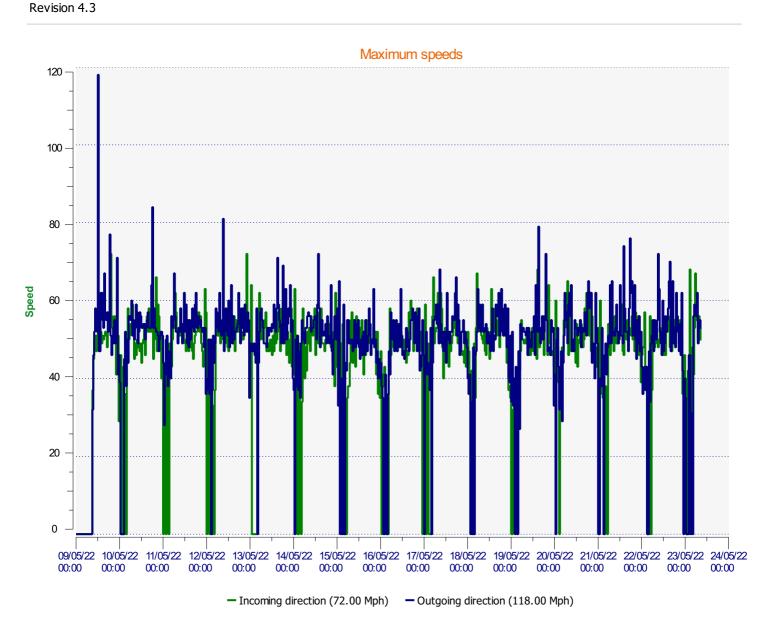

**Start date:** Monday, May 9, 2022 12:00 AM **End date:** Monday, May 23, 2022 8:30 AM

**Location:** BW3 09-05-22 to 23-05-22



 Start date:
 Monday, May 9, 2022 12:00 AM

 End date:
 Monday, May 23, 2022 8:30 AM

**Location:** BW3 09-05-22 to 23-05-22



 Start date:
 Monday, May 9, 2022 12:00 AM

 End date:
 Monday, May 23, 2022 8:30 AM

**Location:** BW3 09-05-22 to 23-05-22



 Start date:
 Monday, May 9, 2022 12:00 AM

 End date:
 Monday, May 23, 2022 8:30 AM

**Location:** BW3 09-05-22 to 23-05-22



**Start date:** Monday, May 9, 2022 12:00 AM **End date:** Monday, May 23, 2022 8:30 AM

**Location:** BW3 09-05-22 to 23-05-22



**Start date:** Monday, May 9, 2022 12:00 AM **End date:** Monday, May 23, 2022 8:30 AM

**Location:** BW3 09-05-22 to 23-05-22