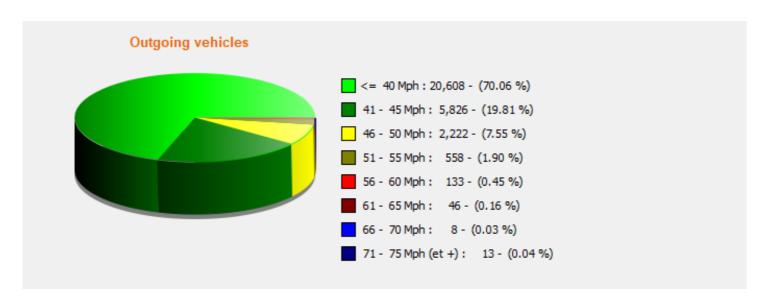

**Start date:** Monday, May 9, 2022 12:00 AM **End date:** Monday, May 23, 2022 8:30 AM

**Location:** BW3 09-05-22 to 23-05-22



 Start date:
 Monday, May 9, 2022 12:00 AM

 End date:
 Monday, May 23, 2022 8:30 AM

**Location:** BW3 09-05-22 to 23-05-22



 Start date:
 Monday, May 9, 2022 12:00 AM

 End date:
 Monday, May 23, 2022 8:30 AM

**Location:** BW3 09-05-22 to 23-05-22



 Start date:
 Monday, May 9, 2022 12:00 AM

 End date:
 Monday, May 23, 2022 8:30 AM

**Location:** BW3 09-05-22 to 23-05-22



**Start date:** Monday, May 9, 2022 12:00 AM **End date:** Monday, May 23, 2022 8:30 AM

**Location:** BW3 09-05-22 to 23-05-22



**Start date:** Monday, May 9, 2022 12:00 AM **End date:** Monday, May 23, 2022 8:30 AM

**Location:** BW3 09-05-22 to 23-05-22