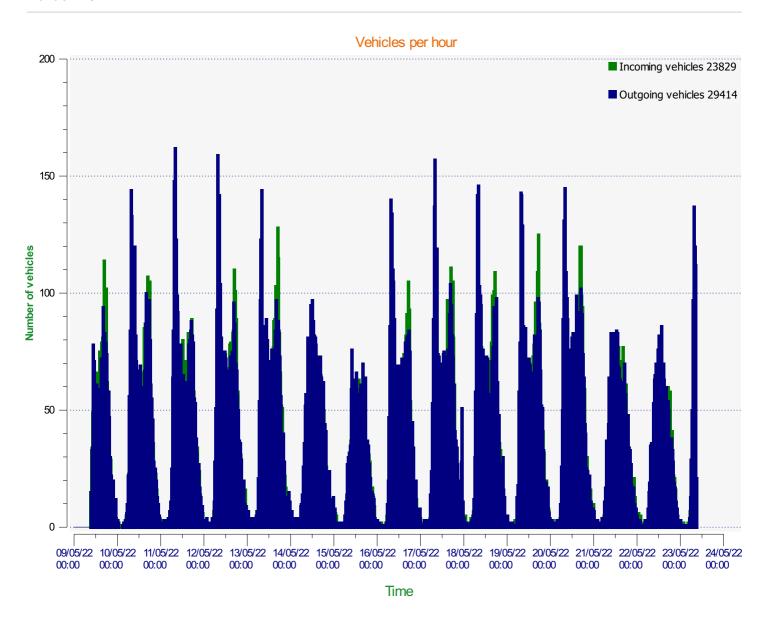

**Start date:** Monday, May 9, 2022 12:00 AM **End date:** Monday, May 23, 2022 8:30 AM

**Location:** BW3 09-05-22 to 23-05-22



 Start date:
 Monday, May 9, 2022 12:00 AM

 End date:
 Monday, May 23, 2022 8:30 AM

**Location:** BW3 09-05-22 to 23-05-22



 Start date:
 Monday, May 9, 2022 12:00 AM

 End date:
 Monday, May 23, 2022 8:30 AM

**Location:** BW3 09-05-22 to 23-05-22



 Start date:
 Monday, May 9, 2022 12:00 AM

 End date:
 Monday, May 23, 2022 8:30 AM

**Location:** BW3 09-05-22 to 23-05-22



**Start date:** Monday, May 9, 2022 12:00 AM **End date:** Monday, May 23, 2022 8:30 AM

**Location:** BW3 09-05-22 to 23-05-22



**Start date:** Monday, May 9, 2022 12:00 AM **End date:** Monday, May 23, 2022 8:30 AM

**Location:** BW3 09-05-22 to 23-05-22