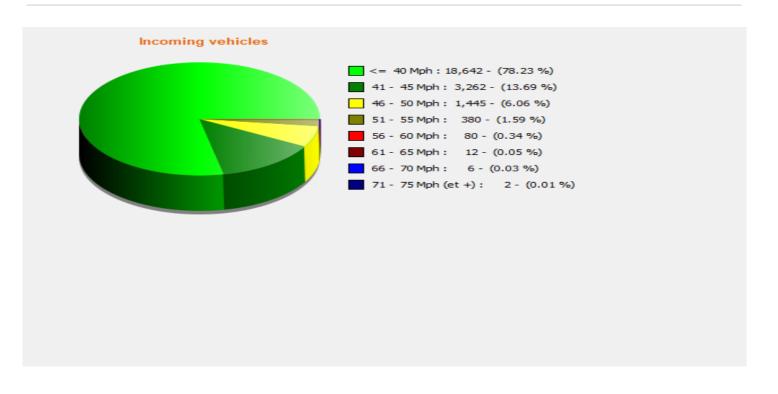

**Start date:** Monday, May 9, 2022 12:00 AM **End date:** Monday, May 23, 2022 8:30 AM

**Location:** BW3 09-05-22 to 23-05-22



 Start date:
 Monday, May 9, 2022 12:00 AM

 End date:
 Monday, May 23, 2022 8:30 AM

**Location:** BW3 09-05-22 to 23-05-22



 Start date:
 Monday, May 9, 2022 12:00 AM

 End date:
 Monday, May 23, 2022 8:30 AM

**Location:** BW3 09-05-22 to 23-05-22



 Start date:
 Monday, May 9, 2022 12:00 AM

 End date:
 Monday, May 23, 2022 8:30 AM

**Location:** BW3 09-05-22 to 23-05-22



**Start date:** Monday, May 9, 2022 12:00 AM **End date:** Monday, May 23, 2022 8:30 AM

**Location:** BW3 09-05-22 to 23-05-22



**Start date:** Monday, May 9, 2022 12:00 AM **End date:** Monday, May 23, 2022 8:30 AM

**Location:** BW3 09-05-22 to 23-05-22