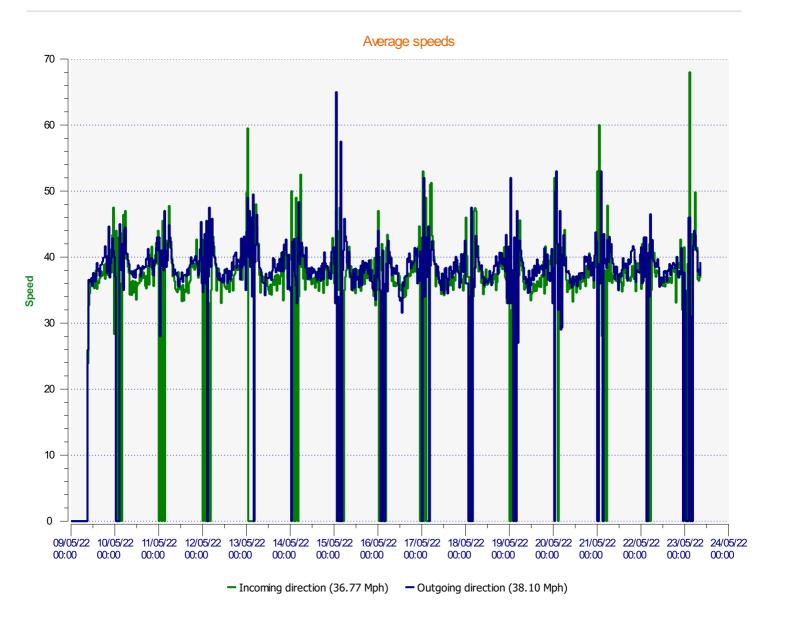

**Start date:** Monday, May 9, 2022 12:00 AM **End date:** Monday, May 23, 2022 8:30 AM

**Location:** BW3 09-05-22 to 23-05-22



 Start date:
 Monday, May 9, 2022 12:00 AM

 End date:
 Monday, May 23, 2022 8:30 AM

**Location:** BW3 09-05-22 to 23-05-22



 Start date:
 Monday, May 9, 2022 12:00 AM

 End date:
 Monday, May 23, 2022 8:30 AM

**Location:** BW3 09-05-22 to 23-05-22



 Start date:
 Monday, May 9, 2022 12:00 AM

 End date:
 Monday, May 23, 2022 8:30 AM

**Location:** BW3 09-05-22 to 23-05-22



**Start date:** Monday, May 9, 2022 12:00 AM **End date:** Monday, May 23, 2022 8:30 AM

**Location:** BW3 09-05-22 to 23-05-22



**Start date:** Monday, May 9, 2022 12:00 AM **End date:** Monday, May 23, 2022 8:30 AM

**Location:** BW3 09-05-22 to 23-05-22